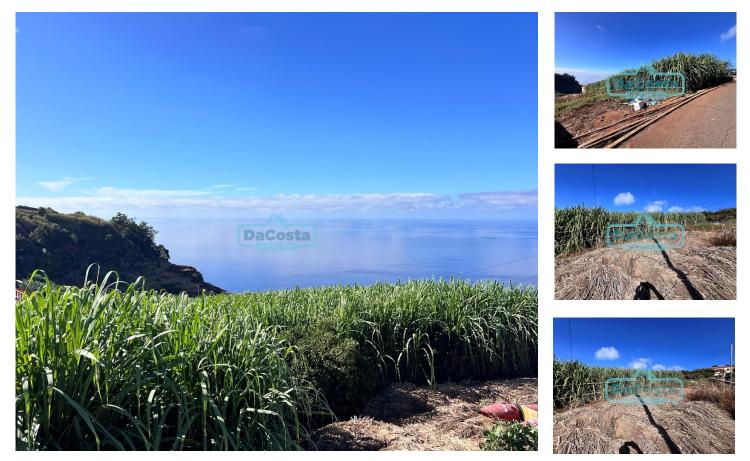

## **Building Land**

We present this plot of land with 732m2, facing Estrada do Socorro in Canhas in Ponta do Sol.

Land with little slope and easy construction, sea view, place with great sun exposure and a short distance from the commercial area of Canhas.